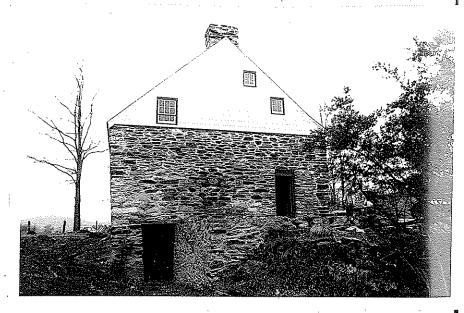

Now, concerning the building of the stone house. no reason to believe that it was built by slaves. Most of the Emigh families living in the Clove did not have slaves. Several had one or two. One had three. There is no positive record that Johan had any, but it is likely that several slaves were used to assist Johan's five boys who were between the ages of 22 and 13 at the time the stone house was built. As to the probability that the structure in front of the stone house "exactly eight feet distant with doors opposite" was a slave house as reported in The History of Dutchess County, Hasbrouck, page 460) the chances 7 are close to mil. Rather than being a slave house, it is much more reasonable to consider that it was a shelter for a well and a provision house. It is not unreasonable to even consider that it was a separate kitchen. It was common practice to have kitchens in a separate structure to avoid the smoke and smells. The report that this structure had no windows would appear to enhance the probability that the building was a utility house of some sort.

The foundation of the windowless slave quarters, an 8 x 10 ft. building, can still be traced 8 ft. from the main house and opposite the east door. The Coe family, whose descendants now occupy the white frame farm house (R) next beyond the Emigh house and own the farm upon which it stands, was associated with Emigh in building the house and in clearing and developing the land.