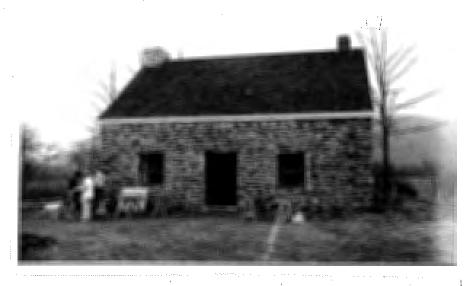

Than

SWOOLS CICELONS

Nicholas Emigh House 1740

Oldest house in Town of Union Vale

Note: Above picture taken in 1940 (July) and reprinted in 1962.

Stone house built by Nicholas Emigh in 1740

This house is near the Clove Springs, in Clove Valley, Dutchess Connty, New York. Date-Stone which fell out of left chimney was replaced in chimney when house was remodelled. Mrs. Ralph M. Emigh in picture. Picture taken by Ralph M. Emigh---7th Generation descendant of Nicholas Emigh.

In 1740 Nicholas built a stone house in the Clove. The date, 1740, and the initials, N.E., are on the chimney. In 1930 the then owner of the house, William Coe, told researcher Zabriskie that, according to tradition, Nicholas lived in a log house for some years before building the stone house.17 This is highly probable as the first priority would have been immediate shelter made from readily available material. In 1989 the Dutchess County Historical Society made a pilgrimage to Unionvale, the town that contains the Clove, and reported that the Emigh house, as restored by Peter Krulewitch, "...is a very pleasant, livable old house."18 It is a story and a half, well preserved, and outwardly little changed, although the interior has been considerably remodelled. Lath and plaster now covers the massive nine by twelve beams, exposed in Nicholas's day. The original floors of eighteen inch wide hand hewn oak planks still remain.19