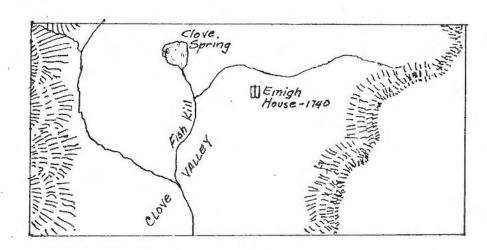

Clove Valley, which runs north and south, derives its name from the cleft, or clove, in the mountains at its northern end. A pastoral valley about six miles long and one mile wide it is flanked on each side by ridges that rise to 1000 feet. On the Emigh homestead is the famous Clove spring, a natural wellspring of pure water some seventy-five feet across. Undoubtedly the spring was a major reason for the early settlement here by the Emigh family and their neighbors. $^{16}$ 

Some 600 ft. W. of the old Emigh house, is CLOVE SPRING, discharging several hundred gallons of water a minute. The spring was a factor in influencing the early settlement of Clove Valley.

At 12 m. is the junction with a macadam road.