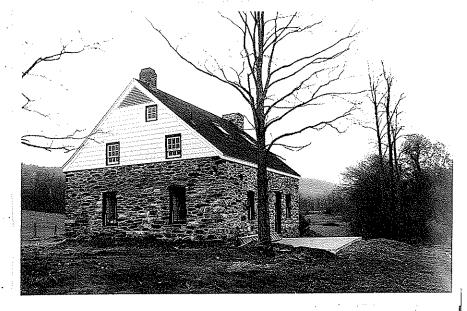

In 1740 Nicholas built a stone house in the Clove. The date, 1740, and the initials, N.E., are on the chimney. In 1930 the then owner of the house, William Coe, told researcher Zabriskie that, according to tradition, Nicholas lived in a log house for some years before building the stone house.17 This is highly probable as the first priority would have been immediate shelter made from readily available material. In 1989 the Dutchess County Historical Society made a pilgrimage to Unionvale, the town that contains the Clove, and reported that the Emigh house, as restored by Peter Krulewitch, "...is a very pleasant, livable old house."18 It is a story and a half, well preserved, and outwardly little changed, although the interior has been considerably remodelled. Lath and plaster now covers the massive nine by twelve beams, exposed in Nicholas's day. The original floors of eighteen inch wide hand hewn oak planks still remain.19

Leter Yruleusey

the road, and reached by a little used driveway (area to visitors). Nicho'as Emigh, credited with having been the first white settler in Dutchess County (see Beacon), is also credited with having been the first settler in Clove Valley. The date of his coming is not known, but it is known that he first built and occupied a log cabin and in the year 1740 built this commodious house. The date 1740 appears on the south chimney. It is a story-and-a-half stone structure, well preserved and outwardly little changed, though there is a clapboard addition on its south end. The doors and much of the interior trim and hardware are, however, of later date. Lath and plaster walls cover the massive 9 x 12 inch beams, which in Emigh's day were exposed. The fireplaces have been closed with brick and mortar. The floors, trod by early pioneers and primitive Indians, are the original 18-inch oak planks hewn and trimmed from primeval trees and fastened to the beams with handwrought nails. Emigh built this house with enduring Dutch thoroughness.)