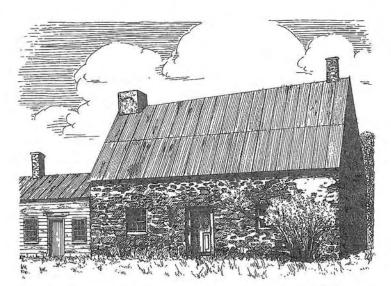

In 1740 Nicholas built a stone house in the Clove. The date, 1740, and the initials, N.E., are on the chimney. In 1930 the then owner of the house, William Coe, told researcher Zabriskie that, according to tradition, Nicholas lived in a log house for some years before building the stone house.17 This is highly probable as the first priority would have been immediate shelter made from readily available material. In 1989 the Dutchess County Historical Society made a pilgrimage to Unionvale, the town that contains the Clove, and reported that the Emigh house, as restored by Peter Krulewitch, "...is a very pleasant, livable old house."18 It is a story and a half, well preserved, and outwardly little changed, although the interior has been considerably remodelled. Lath and plaster now covers the massive nine by twelve beams, exposed in Nicholas's day. The original floors of eighteen inch wide hand hewn oak planks still remain.19

Leter Yruleusey

the road, and reached by a little used driveway (area to visitors). Nicho'as Emigh, credited with having been the first white settler in Dutchess County (see Beacon), is also credited with having been the first settler in Clove Valley. The date of his coming is not known, but it is known that he first built and occupied a log cabin and in the year 1740 built this commodious house. The date 1740 appears on the south chimney. It is a story-and-a-half stone structure, well preserved and outwardly little changed, though there is a clapboard addition on its south end. The doors and much of the interior trim and hardware are, however, of later date. Lath and plaster walls cover the massive 9 x 12 inch beams, which in Emigh's day were exposed. The fireplaces have been closed with brick and mortar. The floors, trod by early pioneers and primitive Indians, are the original 18-inch oak planks hewn and trimmed from primeval trees and fastened to the beams with handwrought nails. Emigh built this house with enduring Dutch thoroughness.)