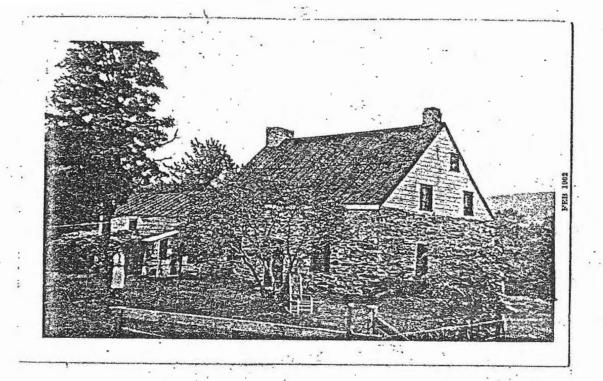

Than

SWOOLS CICELONS

Nicholas Emigh House 1740

Oldest house in Town of Union Vale

Note: Above picture taken in 1940 (July) and reprinted in 1962.

Stone house built by Nicholas Emigh in 1740

This house is near the Clove Springs, in Clove Valley, Dutchess Connty, New York. Date-Stone which fell out of left chimney was replaced in chimney when house was remodelled. Mrs. Ralph M. Emigh in picture. Picture taken by Ralph M. Emigh---7th Generation descendant of Nicholas Emigh.

In 1740 Nicholas built a stone house in the Clove. The date, 1740, and the initials, N.E., are on the chimney. In 1930 the then owner of the house, William Coe, told researcher Zabriskie that, according to tradition, Nicholas lived in a log house for some years before building the stone house.17 This is highly probable as the first priority would have been immediate shelter made from readily available material. In 1989 the Dutchess County Historical Society made a pilgrimage to Unionvale, the town that contains the Clove, and reported that the Emigh house, as restored by Peter Krulewitch, "...is a very pleasant, livable old house."18 It is a story and a half, well preserved, and outwardly little changed, although the interior has been considerably remodelled. Lath and plaster now covers the massive nine by twelve beams, exposed in Nicholas's day. The original floors of eighteen inch wide hand hewn oak planks still remain.19